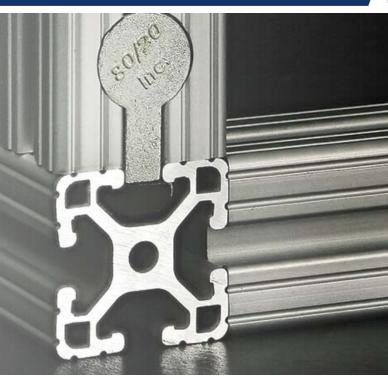

#### **Why T-Slot Aluminum?**

- Weighs Less Than Steel
  - No Welding Required
- More Cost EffectiveNo Machining Required
- Integrate Components
- Decreased Labor Time
- Modular Design
- Corrosion Resistant