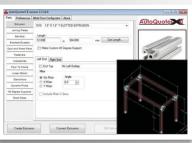

#### **Free Design Tools**

80/20 offeres several free tools, libraries and drawing files to make it easy for you to design and enhance your 80/20 project.

- AutoQuoterX® II
- Tech Toolkit™
- PartSolutions®
- SolidWorks® Dynamic Library
- 3D ContentCentral®
- CAD Direct