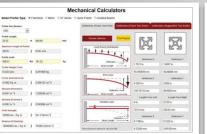

### **PRODUCT SELECTOR**

#### CHOOSE THE RIGHT PART FOR YOUR PROJECT

This selector is easy to use and helpful from the brainstorming phase all the way through design and purchase. Input criteria to help choose the exact profile or part you need to complete your unique project to your specific requirements.