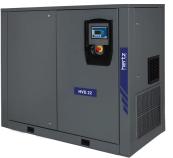

### **HVD Series**

Variable Speed Rotary Screw
Air Compressors
5.5-300 kW

Hertz HVD series variable-speed compressors drive the motor with the frequency converter to adjust the compressor operation speed and save up to 35% energy.