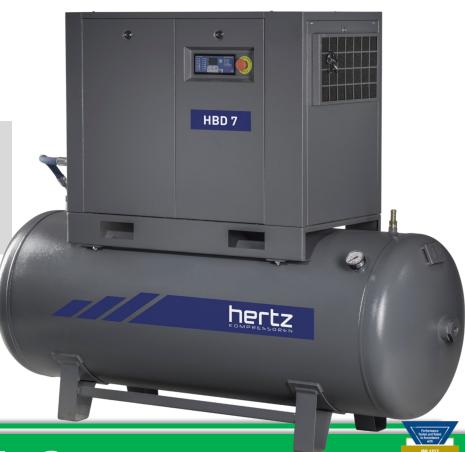

#### **HBD Series**

Belt Driven Rotary Screw Air Compressors 4-37 kW

Hertz HBD series compressors are used in applications of small and medium sized businesses thanks to their high performance in operation and compact structure.