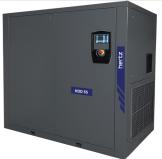

#### **HDD Series**

Direct Drive Rotary Screw
Air Compressors
22-335 kW

Hertz HDD series compressors deliver high performance by reducing the power transfer losses with their directly-coupled motor and screw block.