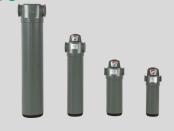

#### Pressurized Air Filters

Hertz filters have been designed to answer the current requirements of compressed air filtering. They enable better endurance and offer higher efficiency with lower pressure drops and more port size options.