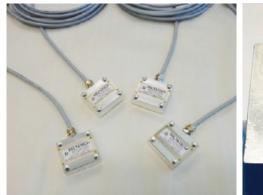

## Thor V4.0

Thor V4.0 is the new advanced monitoring system that reports the hammer's operating frequency. It connects to the hammers using RB2000 sensors. Each Thor V4.0 can monitor up to 4 sensors.

### In-Stock Inventory • Repair Services • Application Assistance

Protected Mounting Location

on AF1470 Sensors

Inner Components