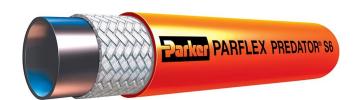

#### S6 - Predator® Hose

- Sewer Cleaning Hose (2,500 psi)
- Bonded construction provides excellent kink resistance and flexibility

#### **Industry Standard Colors**

- Orange hose cover = 2,500 psi maximum working pressure
- Blue hose cover = 3,000 psi maximum working pressure
- Green hose cover = 4,000 psi maximum working pressure