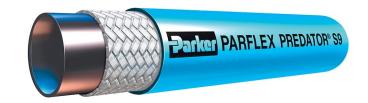

#### S9 - Predator® Hose

- Sewer Cleaning Hose (3,000 psi)
- Bonded construction provides excellent kink resistance and flexibility

#### **Industry Standard Colors**

- Orange hose cover = 2,500 psi maximum working pressure
- Blue hose cover = 3,000 psi maximum working pressure
- Green hose cover = 4,000 psi maximum working pressure