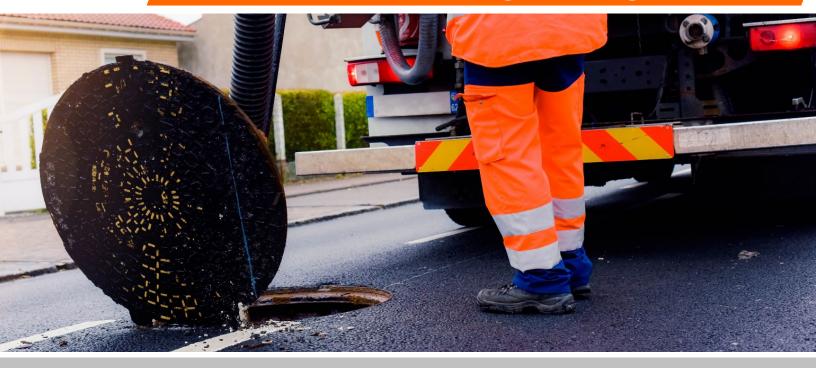

# FLUIDAIRE •



**Predator® Sewer Jetting & Cleaning Hoses** 



The Parker sewer cleaning hose system offers the sewer cleaning industry products that no other manufacturer catalogs. Available in 3 different options, the Predator® hose maintains its reputation by delivering the highest level of quality & rugged performance in the industry. Whether your application calls for lateral drain cleaning, water jetting or sewer cleaning service, Parker has the hoses, fittings, equipment & system support to do the job.

#### **Industry Standard Colors**

- Orange hose cover = 2,500 psi maximum working pressure
- Blue hose cover = 3,000 psi maximum working pressure
- Green hose cover = 4,000 psi maximum working pressure

#### **Twin Line Hose**

Available for large water volume/ high pressure applications



## **Predator® Sewer Cleaning Hose Products**

## Ce