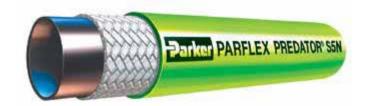

#### S5N - Predator® Hose

- Water Jetting/Lateral Cleaning Sewer Hose (4,000 psi)
- Slim profile and light weight provide easy handling and routing

#### **Industry Standard Colors**

- Orange hose cover = 2,500 psi maximum working pressure
- Blue hose cover = 3,000 psi maximum working pressure
- Green hose cover = 4,000 psi maximum working pressure