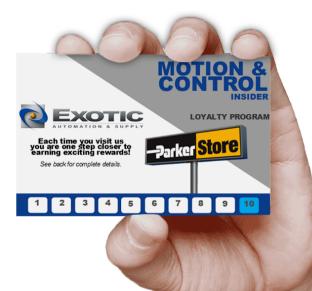

## MOTION & CONTROL INSIDER LOYALTY PROGRAM

## **GETTING REWARDED COULDN'T BE EASIER**

EVERY TIME YOU VISIT US, YOU ARE ONE STEP CLOSER TO EARNING EXCITING REWARDS!

## **PROGRAM RULES**

Visit your local Exotic ParkerStore to enroll and receive a punch card. Each time you make a qualified purchase from any of our ParkerStore locations, you'll receive one punch. Redeem your fully punched card for great prizes like hats, tumblers, tools, outdoor gear, and much more!